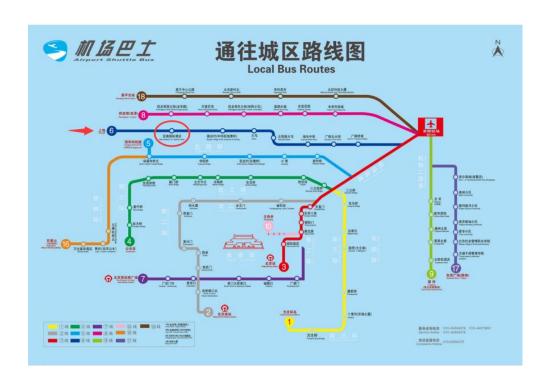

Please show the following CHINESE to the taxi driver at the airport: 司机师傅:

请您送我到:北沙滩桥东 北京亚奥国际酒店(Please take me to Ya'ao International Hotel Beijing)

酒店地址:北京市朝阳区大屯路甲1号(Hotel Address)

**Shuttle Bus:** There are shuttle services available to/from Ya'ao International Hotel from/to the Beijing Capital International Airport.

Please take <u>Line 6</u> (Shangdi /Olympic Village Direction,上地/奥运村方向):

Get off at Ya'ao International Hotel Station (亚奥国际酒店). Please buy the bus ticket on site (30 CNY/person). Please ask for the receipt when you buy the ticket.

Shuttle bus Line 6 starts from T3, there are 10 stops from T3 to Ya'ao International Hotel: (1) Beijing Capital International Airport Terminal 3/首都国际机场 T3 航站楼 - (2) Beijing Capital International Airport Terminal 1/首都国际机场 T1 航站楼 - (3) Beijing Capital International Airport Terminal 2/首都国际机场 T2 航站楼 - (4) South of Guangshun Bridge/广顺桥南 - (5) Guangshun North Street/广顺北大街 - (6) Huguang Middle Street/湖光中街 - (7) Beiyuanludatun/北苑路大屯 - (8) Datun/大屯 - (9) Olympic Village (CAS Graduate University)/奥运村(中科院地理所) - (10) Ya'ao International Hotel Beijing/亚奥国际酒店.